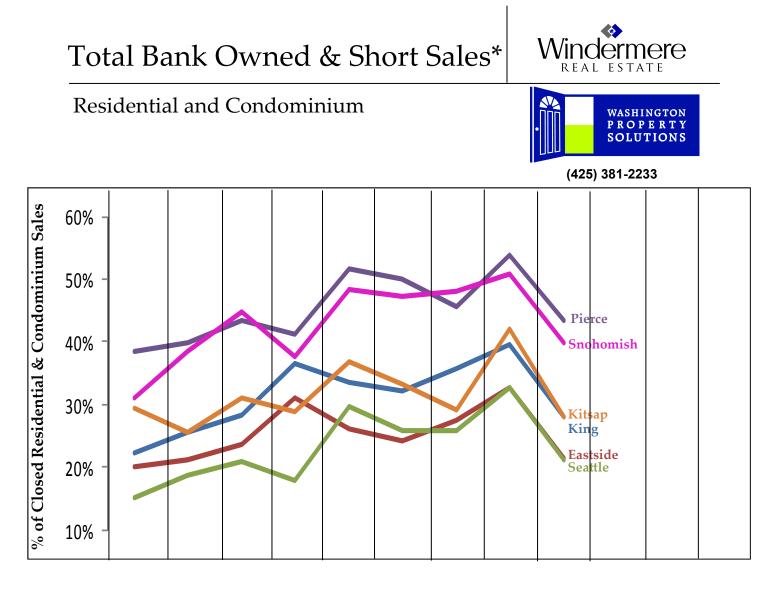

| Area      | 2nd<br>Qtr<br>2010 | 3rd<br>Qtr<br>2010 | 4th<br>Qtr<br>2010 | 1st<br>Qtr<br>2011 | 2nd<br>Qtr<br>2011 | 3rd<br>Qtr<br>2011 | 4th<br>Qtr<br>2011 | 1st<br>Qtr<br>2012 | 2nd<br>Qtr<br>2012 | Total<br>2010 | Total<br>2011 | YTD<br>2012 |
|-----------|--------------------|--------------------|--------------------|--------------------|--------------------|--------------------|--------------------|--------------------|--------------------|---------------|---------------|-------------|
| King      | 22%                | 26%                | 28%                | 36%                | 34%                | 32%                | 36%                | <b>40%</b>         | 28%                | 25%           | 34%           | 33%         |
| Eastside  | 20%                | 21%                | 24%                | 31%                | 26%                | 24%                | 28%                | 33%                | 21%                | 21%           | 27%           | 26%         |
| Seattle   | 15%                | 19%                | 21%                | 18%                | 30%                | 26%                | 26%                | 33%                | 21%                | <b>24%</b>    | 27%           | <b>26%</b>  |
| Snohomish | 31%                | 39%                | <b>45%</b>         | 38%                | <b>48%</b>         | <b>47%</b>         | <b>48%</b>         | 51%                | <b>40%</b>         | 46%           | 48%           | 44%         |
| Pierce    | 38%                | <b>40%</b>         | <b>43%</b>         | 41%                | 52%                | 50%                | <b>46%</b>         | 54%                | <b>43%</b>         | <b>47%</b>    | <b>49%</b>    | <b>48%</b>  |
| Kitsap    | 29%                | 26%                | 31%                | 29%                | 37%                | 33%                | 29%                | <b>42%</b>         | 28%                | 33%           | 33%           | 34%         |

Figures compiled using NWMLS data. Information has not been verified and is not published by the NWMLS. NWMLS added 3rd party approval and bank owned fields in April 2009. \*Short sales and other 3rd party approvals.